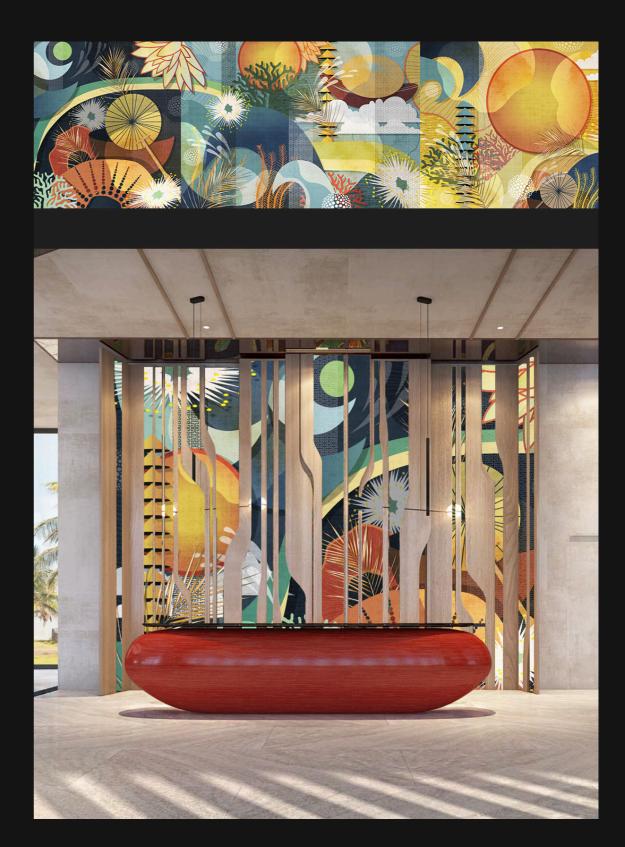

#### DESIGN

- Hay Hay's design service takes your brief and works with your project to create specific bespoke artwork for your spaces.
  Design work includes:
- Designing digital sketches and mockup options for original artwork.
- Creating digital sculpture mockups
- Digital artwork, mural and wallpaper designs that can be printed onto your chosen substrate
- Guest room digital collage artwork for printing and framing
- Artwork mockup options using your 3D renderings
- Photoshop manipulation of existing artwork

Hay Hay Design offers creative and bespoke art and design solutions that convey your brand values and communicates your style and service while differentiating your property from the rest and elevating the experience of your guests. Be it an opulent custom installation in the lobby, or an inspiring painting in the guestroom, our expert hotel art curators will work with you through the complex process of ideation to realization in finding the perfect art for your hotel or resort.

#### CREATION

What sets Hay Hay Design apart from most art consultancy businesses is that we have the ability to design and create artwork in-house. Each project is very different with contrasting budgets and design briefs. Hay Hay Design has the flexibility and knowledge to work within your parameter.