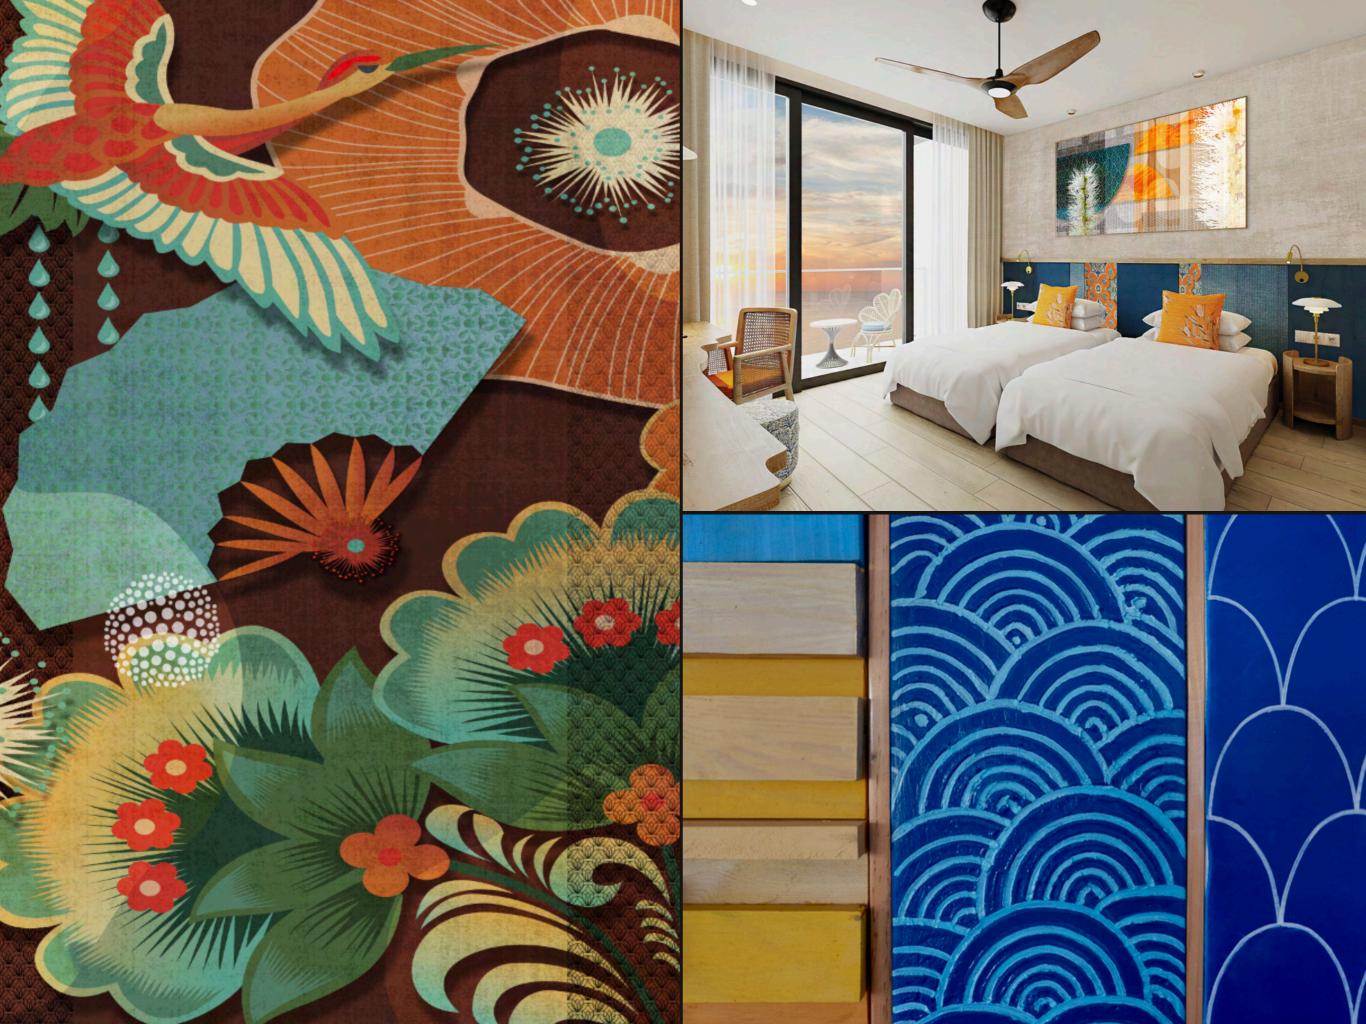

#### DESIGN

- Hay Hay's design service takes your brief and works with your project to create specific bespoke artwork for your spaces.
  Design work includes:
- Designing digital sketches and mockup options for original artwork.
- Creating digital sculpture mockups
- Digital artwork, mural and wallpaper designs that can be printed onto your chosen substrate
- Guest room digital collage artwork for printing and framing
- Artwork mockup options using your 3D renderings
- Photoshop manipulation of existing artwork

Hay Hay Design offers creative and bespoke art and design solutions that convey your brand values and communicates your style and service while differentiating your property from the rest and elevating the experience of your guests. Be it an opulent custom installation in the lobby, or an inspiring painting in the guestroom, our expert hotel art curators will work with you through the complex process of ideation to realization in finding the perfect art for your hotel or resort.

A typical project may require an art curation component, acquiring specialty artworks for key areas, as well as digital print work for guest rooms or hallways. Hay Hay's artists can create artwork for areas that need to be more custom built or adhere to a certain budget. We offer the flexibility to mix and match bespoke artwork integrated with recognised gallery artists.