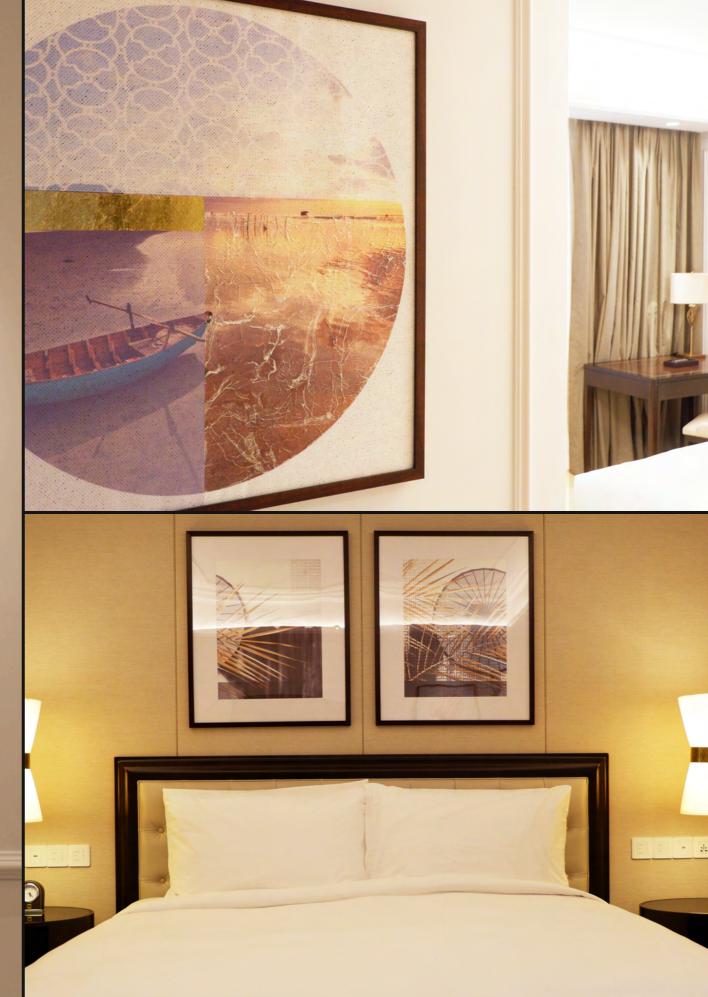

#### DESIGN

- Hay Hay's design service takes your brief and works with your project to create specific bespoke artwork for your spaces.
  Design work includes:
- Designing digital sketches and mockup options for original artwork.
- Creating digital sculpture mockups
- Digital artwork, mural and wallpaper designs that can be printed onto your chosen substrate
- Guest room digital collage artwork for printing and framing
- Artwork mockup options using your 3D renderings
- Photoshop manipulation of existing artwork

Hay Hay Design offers creative and bespoke art and design solutions that convey your brand values and communicates your style and service while differentiating your property from the rest and elevating the experience of your guests. Be it an opulent custom installation in the lobby, or an inspiring painting in the guestroom, our expert hotel art curators will work with you through the complex process of ideation to realization in finding the perfect art for your hotel or resort.