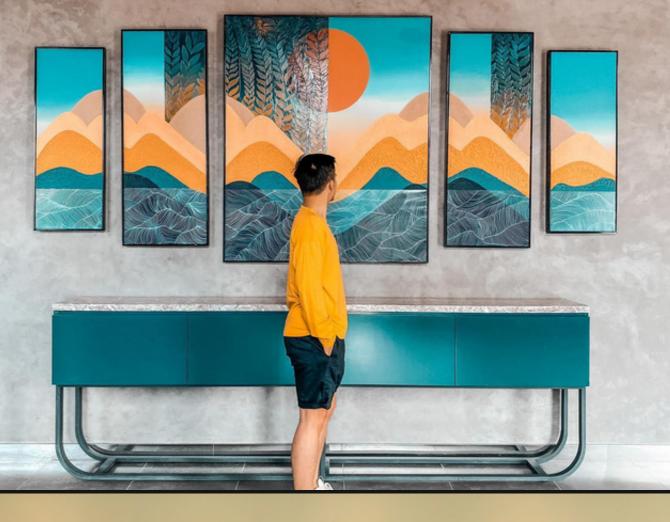

#### DESIGN

- Hay Hay's design service takes your brief and works with your project to create specific bespoke artwork for your spaces.
  Design work includes:
- Designing digital sketches and mockup options for original artwork.
- Creating digital sculpture mockups
- Digital artwork, mural and wallpaper designs that can be printed onto your chosen substrate
- Guest room digital collage artwork for printing and framing
- Artwork mockup options using your 3D renderings
- Photoshop manipulation of existing artwork

Hay Hay Design offers creative and bespoke art and design solutions that convey your brand values and communicates your style and service while differentiating your property from the rest and elevating the experience of your guests. Be it an opulent custom installation in the lobby, or an inspiring painting in the guestroom, our expert hotel art curators will work with you through the complex process of ideation to realization in finding the perfect art for your hotel or resort.

A typical project may require an art curation component, acquiring specialty artworks for key areas, as well as digital print work for guest rooms or hallways. Hay Hay's artists can create artwork for areas that need to be more custom built or adhere to a certain budget. We offer the flexibility to mix and match bespoke artwork integrated with recognised gallery artists.