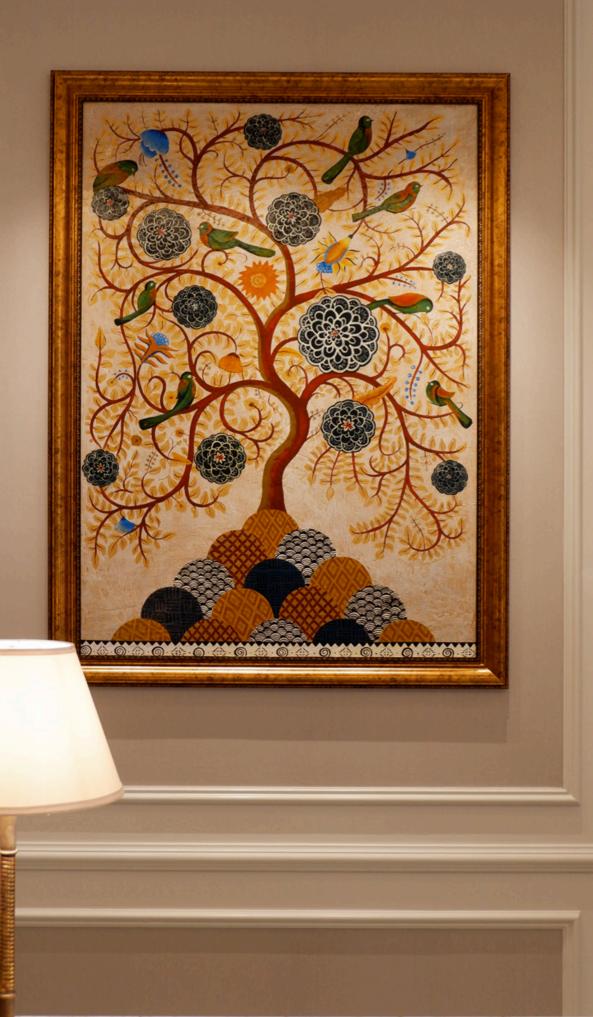

#### CREATION

What sets Hay Hay Design apart from most art consultancy businesses is that we have the ability to design and create artwork in-house. Each project is very different with contrasting budgets and design briefs. Hay Hay Design has the flexibility and knowledge to work within your parameter.

A typical project may require an art curation component, acquiring specialty artworks for key areas, as well as digital print work for guest rooms or hallways. Hay Hay's artists can create artwork for areas that need to be more custom built or adhere to a certain budget. We offer the flexibility to mix and match bespoke artwork integrated with recognised gallery artists.