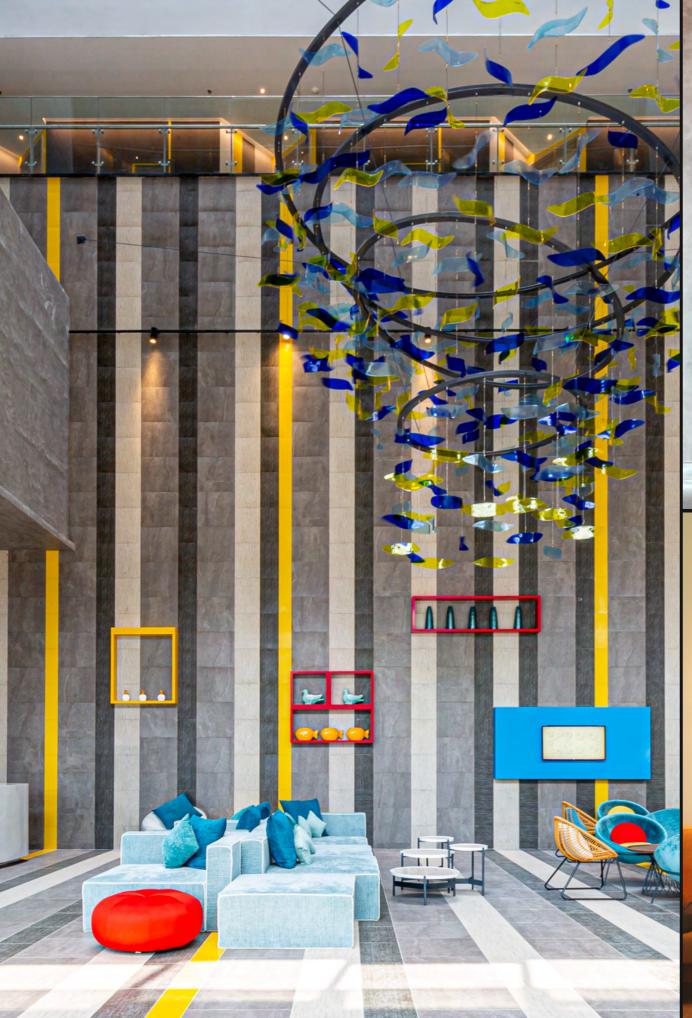

Hay Hay Design offers creative and bespoke art and design solutions that convey your brand values and communicates your style and service while differentiating your property from the rest and elevating the experience of your guests. Be it an opulent custom installation in the lobby, or an inspiring painting in the guestroom, our expert hotel art curators will work with you through the complex process of ideation to realization in finding the perfect art for your hotel or resort.

#### CREATION

What sets Hay Hay Design apart from most art consultancy businesses is that we have the ability to design and create artwork in-house. Each project is very different with contrasting budgets and design briefs. Hay Hay Design has the flexibility and knowledge to work within your parameter.

A typical project may require an art curation component, acquiring specialty artworks for key areas, as well as digital print work for guest rooms or hallways. Hay Hay's artists can create artwork for areas that need to be more custom built or adhere to a certain budget. We offer the flexibility to mix and match bespoke artwork integrated with recognised gallery artists.