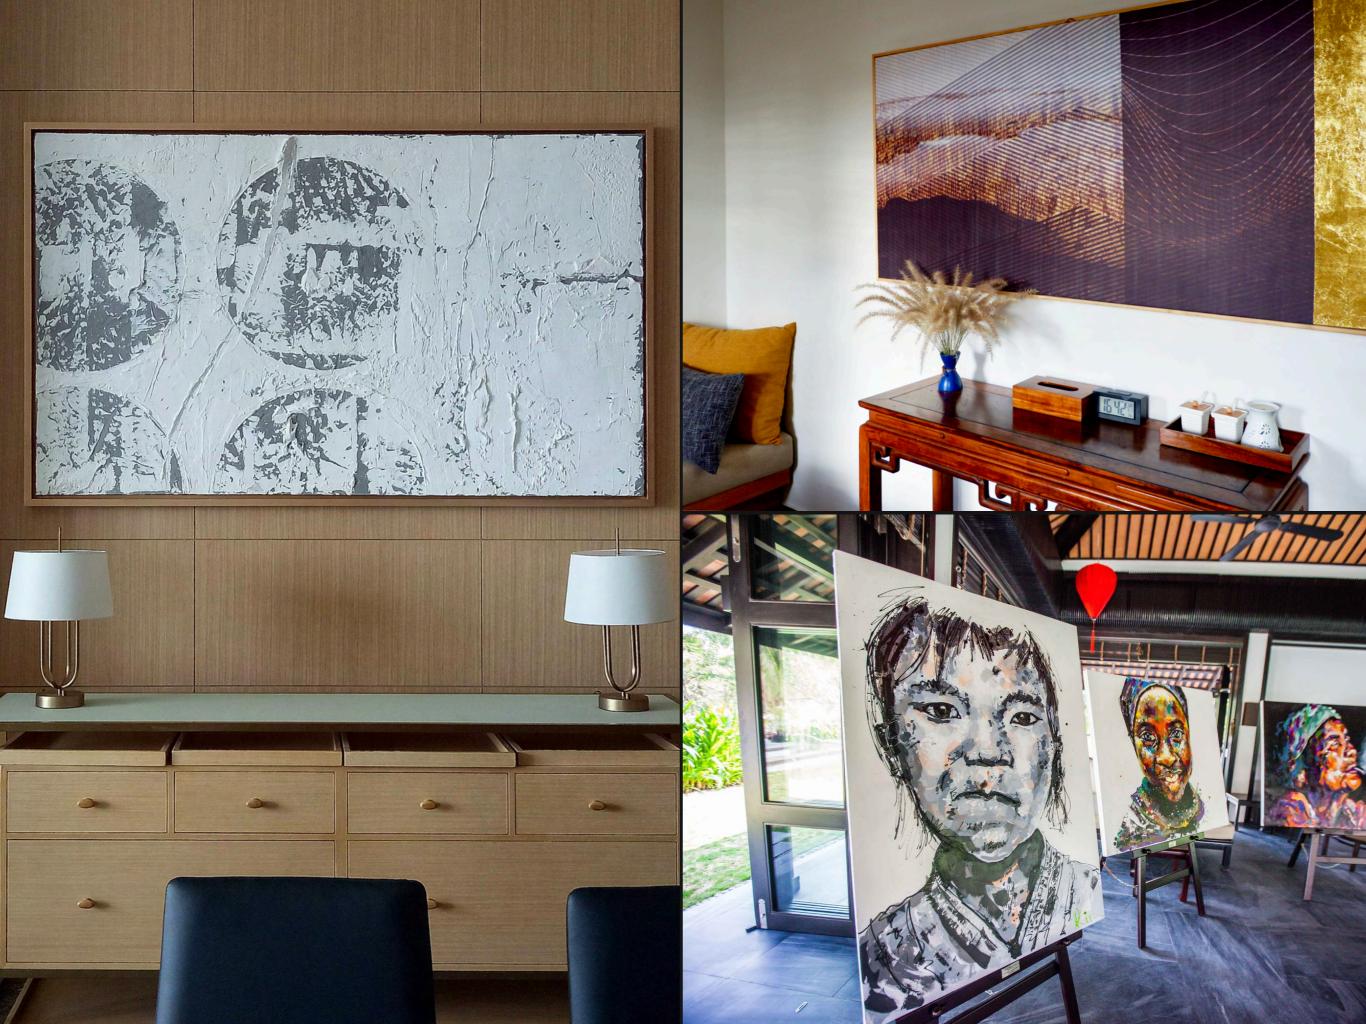

#### CREATION

What sets Hay Hay Design apart from most art consultancy businesses is that we have the ability to design and create artwork in-house. Each project is very different with contrasting budgets and design briefs. Hay Hay Design has the flexibility and knowledge to work within your parameter.

A typical project may require an art curation component, acquiring specialty artworks for key areas, as well as digital print work for guest rooms or hallways. Hay Hay's artists can create artwork for areas that need to be more custom built or adhere to a certain budget. We offer the flexibility to mix and match bespoke artwork integrated with recognised gallery artists.