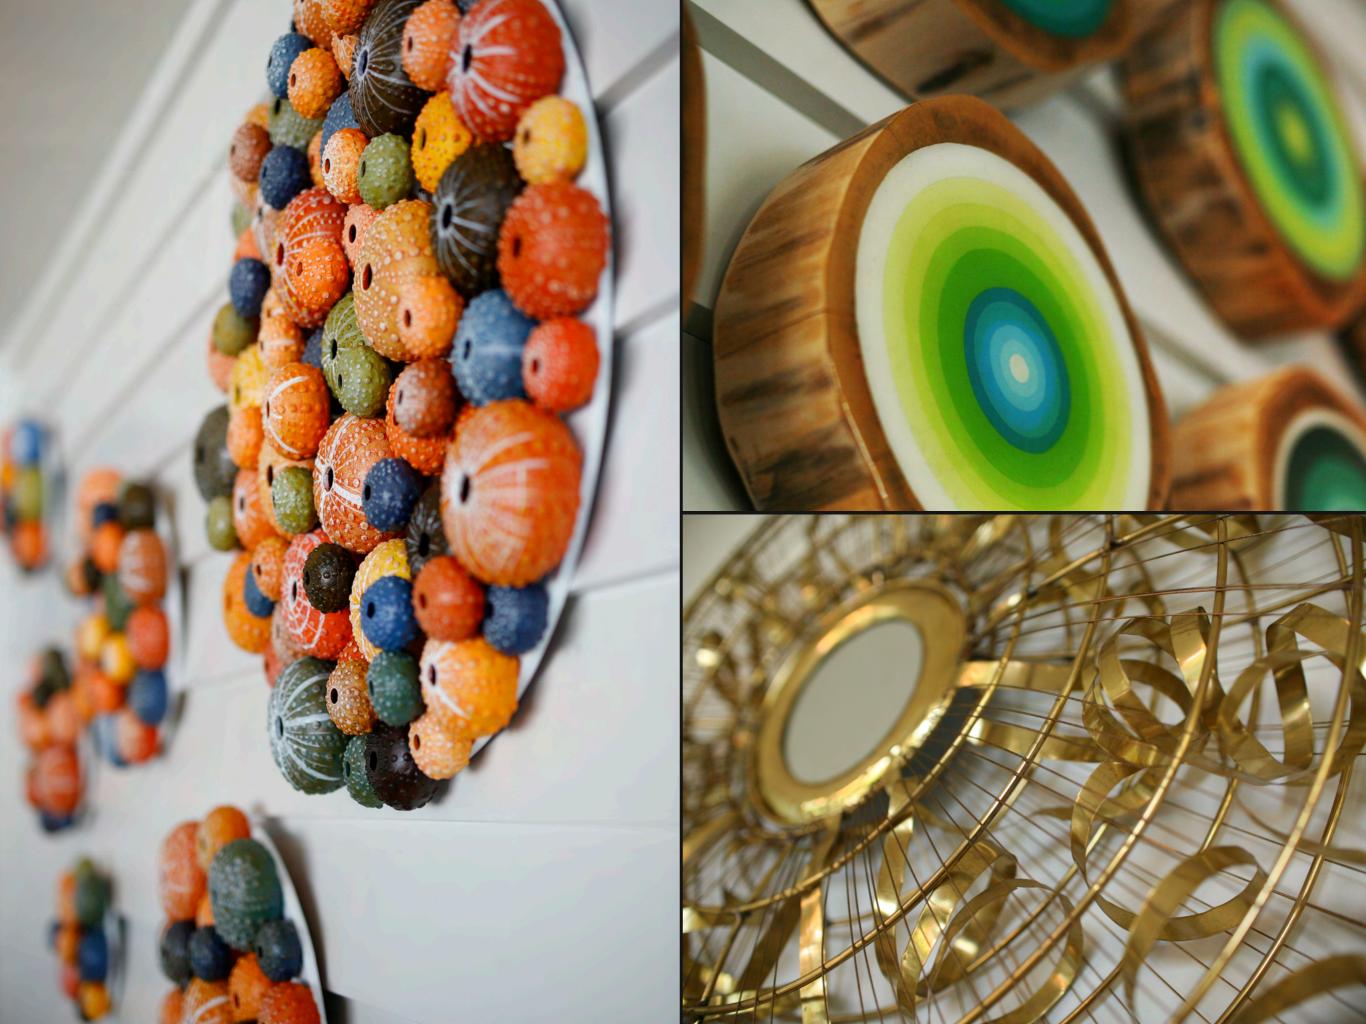

#### DESIGN

- Hay Hay's design service takes your brief and works with your project to create specific bespoke artwork for your spaces.
  Design work includes:
- Designing digital sketches and mockup options for original artwork.
- Creating digital sculpture mockups
- Digital artwork, mural and wallpaper designs that can be printed onto your chosen substrate
- Guest room digital collage artwork for printing and framing
- Artwork mockup options using your 3D renderings
- Photoshop manipulation of existing artwork